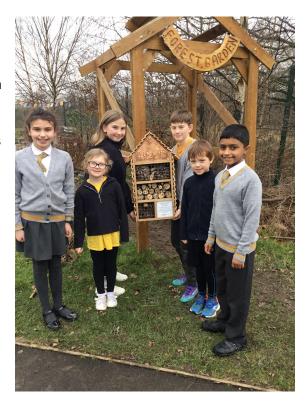

#### **Bug Hotel:**

This week we were delighted to receive our Bug Hotel which was part of our prize from the Manchester Airport Eco School Award. We have found a spot for it in our Forest School and we look forward to welcoming some new visitors very soon!