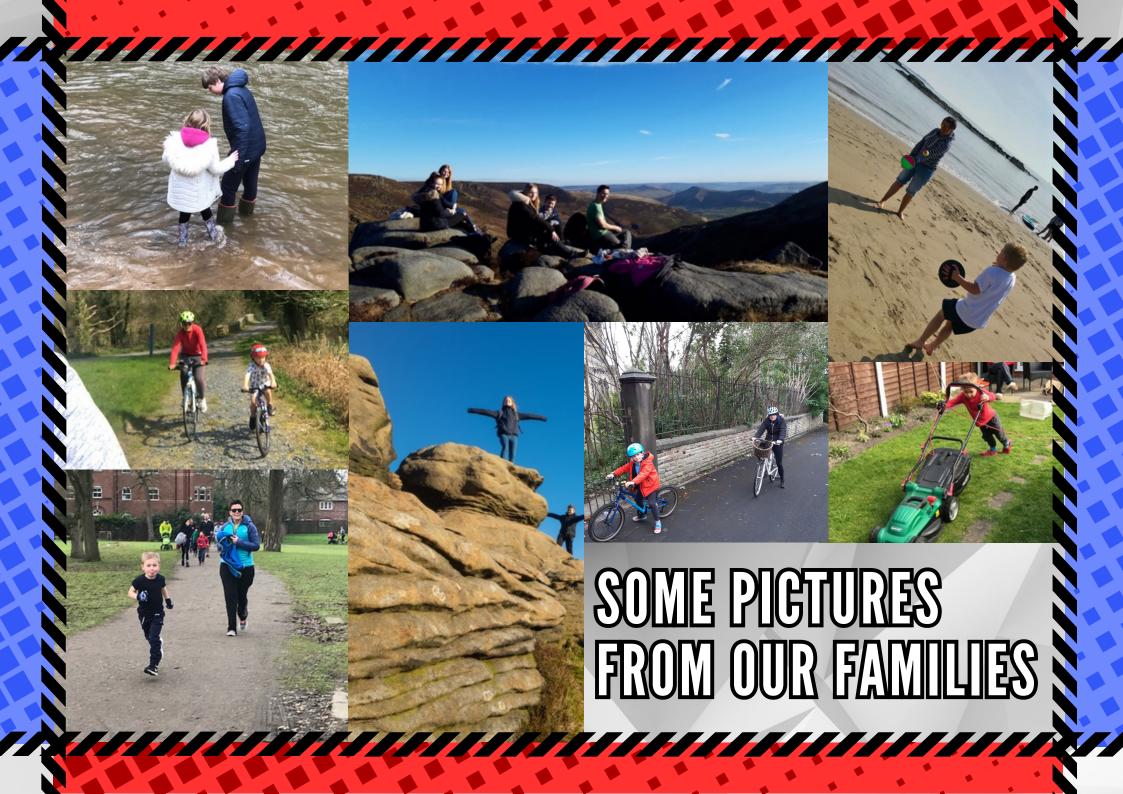

## ACTIVITES YOU CAN DO WITH

...SWIMMING

MORNING...

...FAMILY WALK TO SCHOOL...

...A FAMILY

**BIKE RIDE...** 

...WALKING THE DOG TOGETHER...

...LEARNING A NEW GAME...

...STOCKPORT HIKE...

...PLAY TWISTER ...

...BUILD AN OBSTACLE COURSE...

...FAMILY DANCE TO YOUR FAVOURITE TUNES...

WEEDING AND **PLANTING IN** THE GARDEN...

...YOGA IN THE GARDEN...

...SOCK BOCCIA...

...RACES...

...SOUP CAN **WEIGHT LIFTING...** 

...ACTIVE HOUSEWORK...