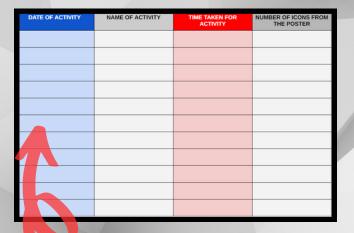

By self recording your activity at your own Pace in the tracker, see how fast you are able to complete all activity hexagons!

Prizes are available for extra 1st, 2nd + 3rd prizes for the top 3 families in Stockport.

YOUR PERSONAL LOG BOOK FOR RECORDING YOUR FAMILY ACTIVITIES. EACH ICON EQUALS 30 MINUTES OF ACTIVITY. YOU WILL SEND THIS BACK UPON COMPLETING YOUR 60 ACTIVE ICONS.

YOUR OLYMPIC ICON CROSS OFF SHEET. ONCE YOU HAVE CROSSED OFF ALL 30 MINUTE ICONS, YOU HAVE COMPLETED YOUR CHALLENGE AND WILL RECIEVE A PRIZE!