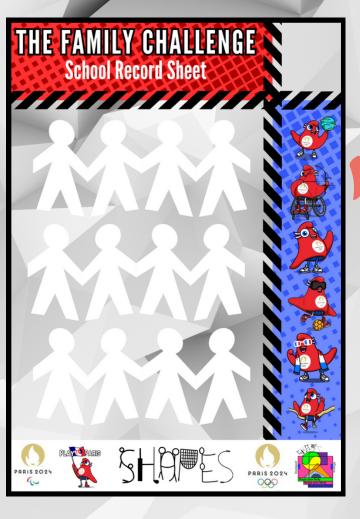

## HOW TO SIGN UP

THIS IS THE QR CODE POSTER. IF YOU SCAN THIS, IT WILL TAKE YOU DIRECTLY TO THE FAMILY CHALLENGE FORM.

THIS IS THE SCHOOL
RECORD SHEET. WHEN A
FAMILY SIGN UP FOR THE
CHALLENGE, THE SCHOOL
CAN RECORD THEIR
FAMILY NAME IN THE
SPACES. THIS WAY, YOU
CAN SEE WHO HAS
JOINED THE CHALLENGE
IN YOUR SCHOOL!